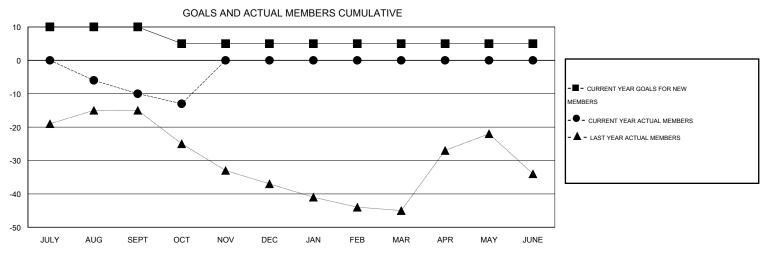

## District 60 A

Results as of: 10/31/2015

GMT: HARVEY WHITLEY LOCATION GUYANA GMT CA 1

| Clubs                 |                  |           |                  |                  | Members               |                    |                                     |                    |                  |  |
|-----------------------|------------------|-----------|------------------|------------------|-----------------------|--------------------|-------------------------------------|--------------------|------------------|--|
| RESULTS FOR 2015-2016 |                  |           |                  |                  | RESULTS FOR 2015-2016 |                    |                                     |                    |                  |  |
| QUARTER               | NEW CLUB<br>GOAL | NEW CLUBS | DROPPED<br>CLUBS | NET<br>GAIN/LOSS | QUARTER               | NEW MEMBER<br>GOAL | CHARTER AND<br>NEW MEMBERS<br>ADDED | DROPPED<br>MEMBERS | NET<br>GAIN/LOSS |  |
| JULY/AUG/SEPT         | 0                | 0         | 0                | 0                | JULY/AUG/SEPT         | 10                 | 7                                   | 17                 | -10              |  |
| OCT/NOV/DEC           | 0                | 0         | 0                | 0                | OCT/NOV/DEC           | -5                 | 7                                   | 10                 | -3               |  |
| JAN/FEB/MAR           | 0                | 0         | 0                | 0                | JAN/FEB/MAR           | 0                  | 0                                   | 0                  | 0                |  |
| APR/MAY/JUNE          | 0                | 0         | 0                | 0                | APR/MAY/JUNE          | 0                  | 0                                   | 0                  | 0                |  |

## GOALS AND ACTUAL NEW CLUBS CUMULATIVE

| DROPPED CLUBS: 0 |    | 10 CLUBS OF 58 ADDED 1 OR MORE<br>NEW MEMBERS | GENDER DISTRIBUTION  MALE 829 (52.53%) |              |    |
|------------------|----|-----------------------------------------------|----------------------------------------|--------------|----|
| DROPPED MEMBERS  |    |                                               | FEMALE                                 | 749 (47.47%) |    |
| DECEASED         | 6  | CLICK HERE FOR HEALTH                         |                                        |              | 47 |
| CLUB CANCELLED 0 |    | ASSESSMENT DATA                               | FAMILY UNIT MEMBERS                    |              |    |
| OTHER            | 21 |                                               | HEAD OF HOUSEHOLD                      |              | 23 |
| TOTAL            | 27 |                                               | NON-HEAD OF HOUSEHOLD                  |              |    |